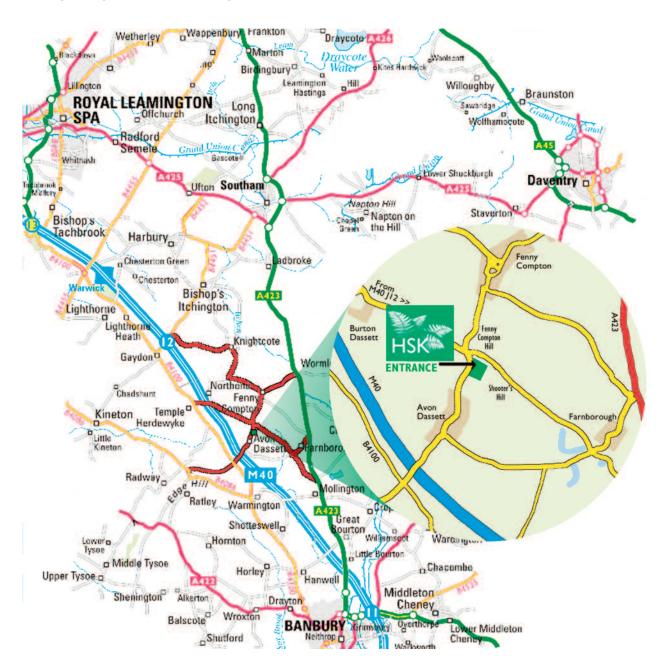

## How to Find Us

## From the M40

From junction 12 (M40) follow the sign to Gaydon and the National Herb Centre. At the first roundabout take the first exit and follow the B4100 towards Warmington and the National Herb Centre. Approx 4 miles along this road turn left at the crossroads signed Avon Dassett and Farnborough. Drive through Avon Dassett and at the top of the hill look for the nursery buildings ahead on the right. Continue driving until you see the HSK sign.

## HSK GARDENING AND LEISURE

Avon Dassett, Southam, Warwickshire CV47 2AE, United Kingdom TEL +44 (0)1295 77 00 88 FAX +44 (0)1295 77 00 15 EMAIL sales@treefernz.com www.treefernz.com